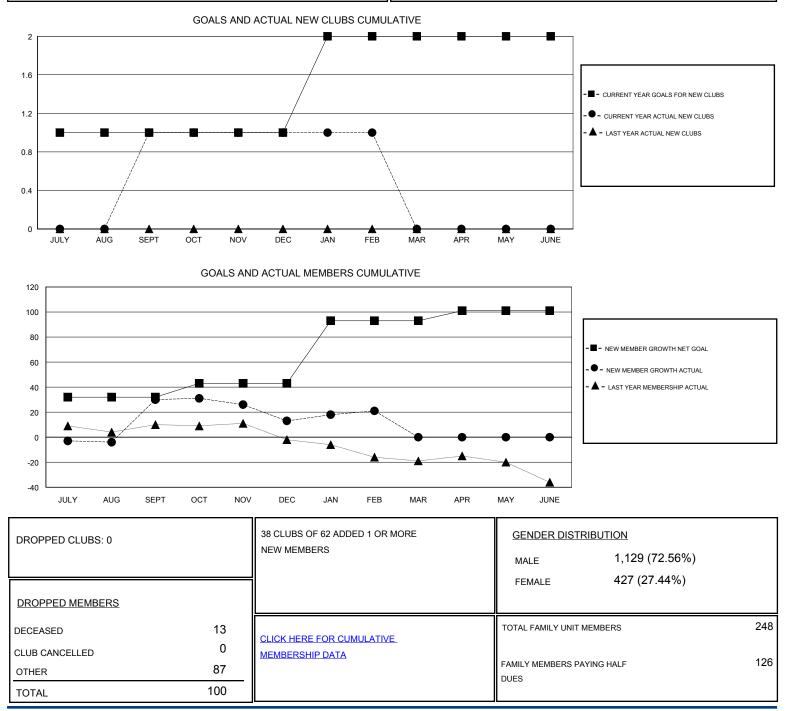

## GMT: WAYNE OAKES

| LOCATION AUSTRALIA |
|--------------------|
|--------------------|

GMT CA

| Clubs                 |               |           |               | Members               |                                                                |                                                              |                                                    |
|-----------------------|---------------|-----------|---------------|-----------------------|----------------------------------------------------------------|--------------------------------------------------------------|----------------------------------------------------|
| RESULTS FOR 2016-2017 |               |           |               | RESULTS FOR 2016-2017 |                                                                |                                                              |                                                    |
| QUARTER               | NEW CLUB GOAL | NEW CLUBS | DROPPED CLUBS | QUARTER               | NEW MEMBER GROWTH<br>NET GOAL (not reinstated<br>or transfers) | NEW MEMBER<br>GROWTH ACTUAL (not<br>reinstated or transfers) | DROPPED<br>MEMBERS ACTUAL<br>(including transfers) |
| JULY/AUG/SEPT         | 1             | 1         | 0             | JULY/AUG/SEPT         | 32                                                             | 62                                                           | 32                                                 |
| OCT/NOV/DEC           | 0             | 0         | 0             | OCT/NOV/DEC           | 11                                                             | 32                                                           | 49                                                 |
| JAN/FEB/MAR           | 1             | 0         | 0             | JAN/FEB/MAR           | 50                                                             | 27                                                           | 19                                                 |
| APR/MAY/JUNE          | 0             | 0         | 0             | APR/MAY/JUNE          | 8                                                              | 0                                                            | 0                                                  |